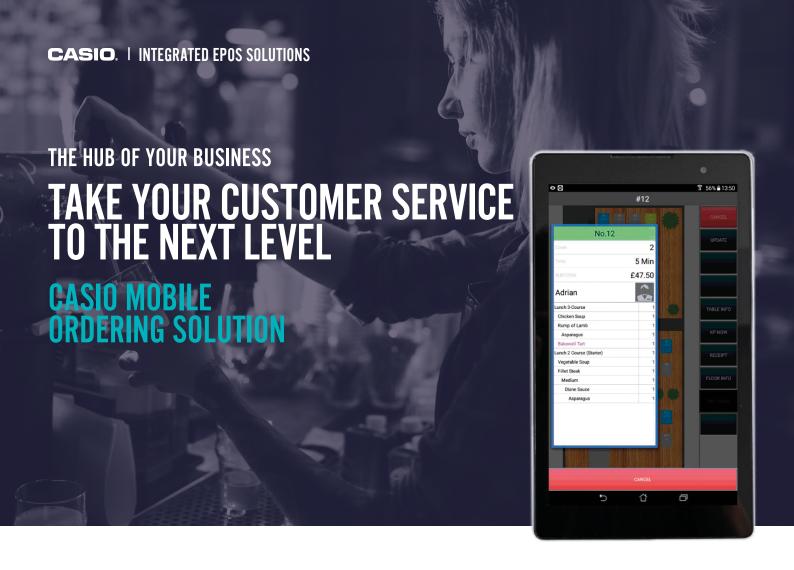

# **DESIGNED FOR HOSPITALITY**

Discover a simpler, smarter mobile ordering solution that can give your business the edge.

### **PUBS & RESTAURANTS**

If you want to give your pub or restaurant the edge when it comes to table service, try the Casio Mobile Ordering solution. Spend more time with your customers and have the opportunity to upsell by taking their orders directly at their table. This Android tablet software has the same look and feel as that used on the Casio V-R series tills, resulting in minimal staff training and complete ease of use. A desirable solution for modern pubs and restaurants - fast, simple and highly functional.