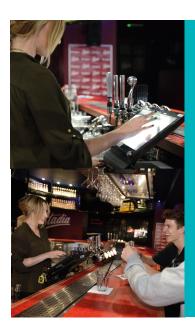

### **NIGHTCLUBS**

If you want to give your nightclub the edge when it comes to VIP table service, try the Casio Mobile Ordering solution. Spend more time with your customers, go that extra mile and reduce queues by taking their orders directly at their table. This Android tablet software has the same look and feel as that used on the Casio V-R series tills, resulting in minimal staff training and complete ease of use. A desirable solution for modern nightclubs - fast, simple and highly functional.