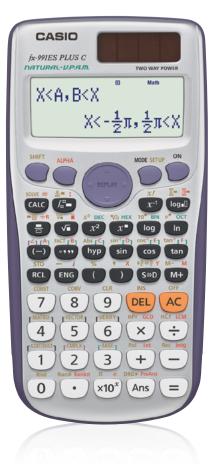

## Calculators in examinations fx-991ES PLUS

Please note that **permitted** means the calculator is **allowed** in the exam. It **does not mean** that it is **suitable** for the exam. There may be functions that you need that are not on the calculator. Please refer to your syllabus and our **comparison chart** for functions.