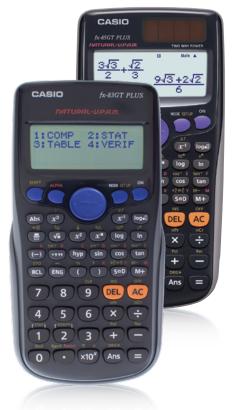

## Calculators in examinations fx-83GT PLUS & fx-85GT PLUS

## **Functionality**

- This calculator does not have
- symbolic algebra manipulation
- symbolic differentiation or integration
- ability to store text or mathematical formulae
- language translators
- programming